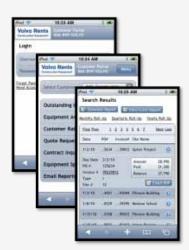

## **Volvo Rents Mobile Web App**

Along with the website, Volvo wanted a way for their sales reps and customers to login and view available inventory at their local stores as well as view open invoices.

Accella designed a custom .Net application connecting to a SQL database for use by Volvo customers & employees

**Customers** view available inventory at their local stores as well as current invoices

**Sales Employees** have remote access to critical information including customer pricing and inventory levels

The application is optimized to run on the iPhone, Androids, and Blackberry mobile platforms.