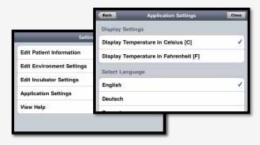

## **Dräger Medical - Web to iPhone App Migration**

Dräger is a leading innovator in the field of medical safety and technology. They had a web app for training NICU nurses on their incubators, allowing them to adjust environment-based parameters and view the effect it would have on babies inside an incubator. They were looking to take this application and mobilize it.

#### Accella successfully migrated their web application for use on iPhones

- Multi language for support in 190 countries
- Translated application from full screen .NET Windows based application code
- Allows doctors and nurses to email results
- Dräger has nearly 10,000 employees worldwide and is present in over 190 countries around the globe.